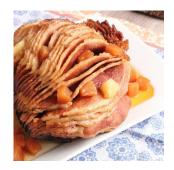

## **Crockpot Brown Sugar Pineapple Ham**

Scan Code To Watch Video!

Recipe by: Laura Vitale

Serves 8

**Prep Time: 15 minutes** 

Cook Time: 5 hours 0 minutes

## Ingredients

- \_\_8 lb Spiral Ham
- \_\_1-1/2 cups of Brown Sugar
- \_\_1/4 cup of Honey
- \_\_1/2 tsp of Ground Cloves
- \_\_1 can of Pineapple Chunks, un-drained

- 1) Rinse your ham really well with some cold water and set aside. In a bowl, mix together the brown sugar and ground cloves and set aside.
- 2) Take about 1 cup of brown sugar and place it in the bottom of the crockpot, then place your ham on top, sprinkle the rest of the sugar over the ham, drizzle the honey on top of that then scatter the pineapple and its juices over that.

3) Cook on low for about 4 to 5 hours then serve.